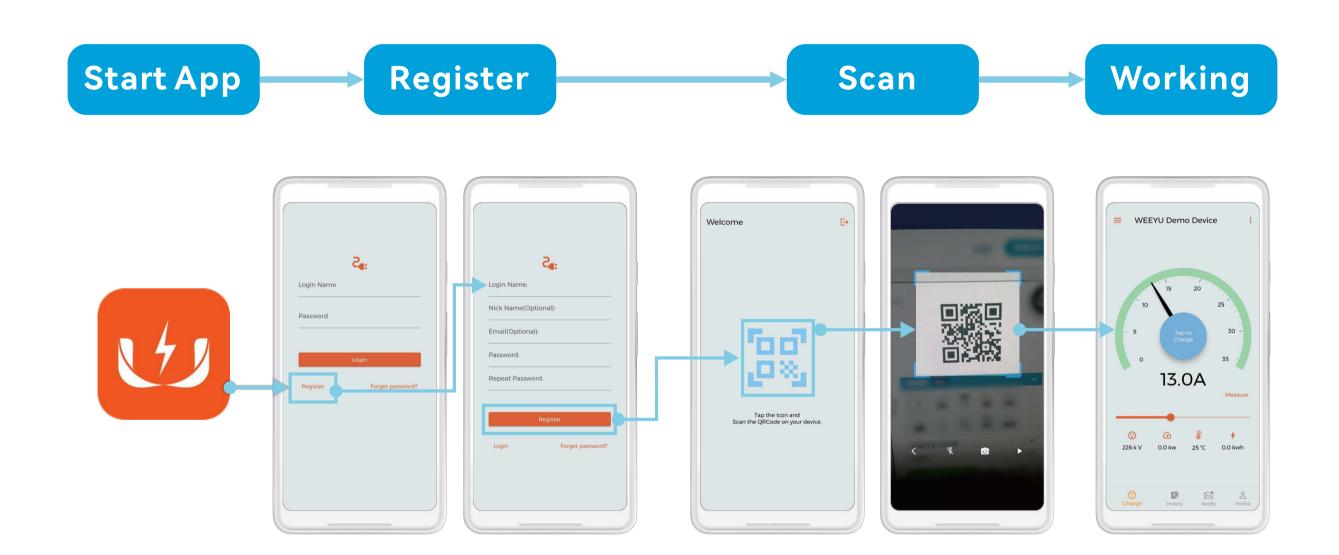

# **WE E-CHARGE**

# User Manual

#### Index

- **01** Download
- 02 Quick guide
- 03 Charging
- **04** Main page
- 05 Add charger
- 06 Charger menu
- 07 Scan QR code
- **08** Charger status
- **09** User management
- 10 Appointment charging
- 11 Charging statistics page
- 12 Notifications
- 13 Charger setting page
- 14 User account page
- 15 RFID card management
- 16 WIFI Configuration

**VER 2.6** 













Use phone's camera or browser to scan the corresponding QR code to download the APP.

Or search WE E-Charge in Google Play, App Store and Huawei store.

# 02 Quick guide





# **04** Main Page



# 05 Add charger



## 06 Charger menu





## **08** Charger status



Plug charger



**Charging finish** 



Tap to charge



Reserved



Charging



**Fault** 

## 09 User management



#### Remove user account:

- 1. Slide left
- 2. Tap to delete
- 3. Confirm to delete

## 10 Appointment charging



Single charging appointment



APPOINTMENT CHARGING

## 11 Charging statistics page



#### 12 Notifications



# 13 Charger setting page



# 14 User account page



## 15 RFID card management



### 16 WIFI configuration



- 1. At the main page, tap the menu on the top right corner to move to the WiFi configuration page.
- 2. Follow the guide to set.
- 3. Fill your home's WIFI SSID and password, and submit.