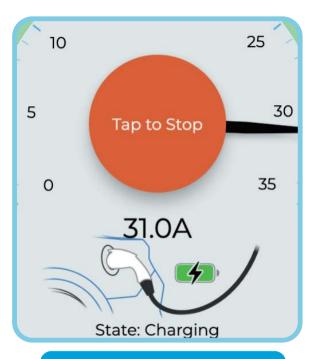

## **08** Charger status

Plug charger

**Charging finish** 

Tap to charge

Reserved

Charging

**Fault** 