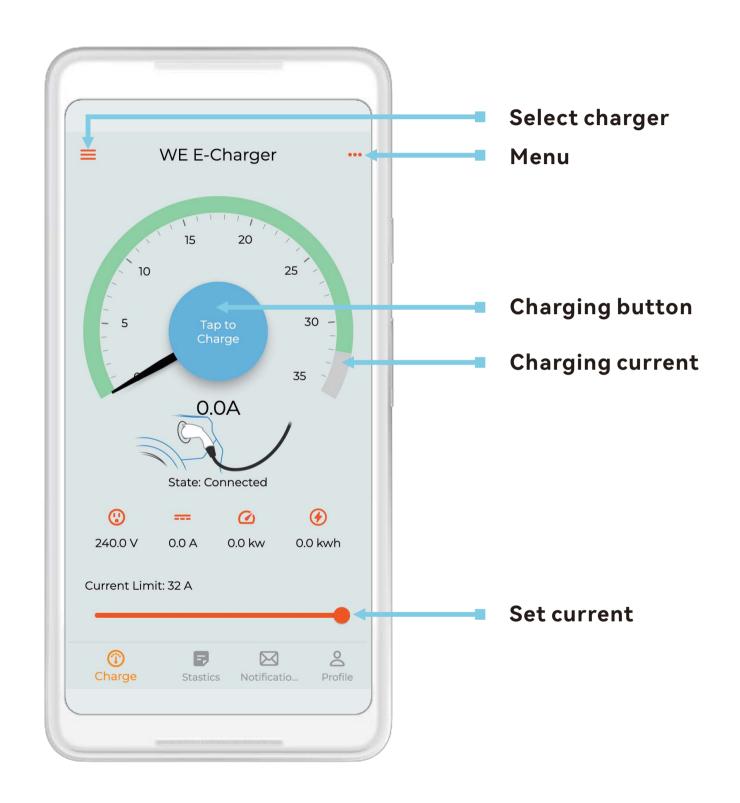

# **WE E-CHARGE**

# User Manual

#### Index

- **01** Download
- 02 Quick guide
- 03 Charging
- **04** Main page
- 05 Add charger
- 06 Charger menu
- 07 Scan QR code
- **08** Charger status
- **09** User management
- 10 Appointment charging
- 11 Charging statistics page
- 12 Notifications
- 13 Charger setting page
- 14 User account page
- 15 RFID card management
- 16 WIFI Configuration

**VER 2.6** 













Use phone's camera or browser to scan the corresponding QR code to download the APP.

Or search WE E-Charge in Google Play, App Store and Huawei store.

# 02 Quick guide





# **04** Main Page



# 05 Add charger



## 06 Charger menu





## **08** Charger status



Plug charger



**Charging finish** 



Tap to charge



Reserved



Charging



**Fault** 

## 09 User management



#### Remove user account:

- 1. Slide left
- 2. Tap to delete
- 3. Confirm to delete

## 10 Appointment charging



Single charging appointment



APPOINTMENT CHARGING

## 11 Charging statistics page



#### 12 Notifications



# 13 Charger setting page



# 14 User account page



## 15 RFID card management



### 16 WIFI configuration



- 1. At the main page, tap the menu on the top right corner to move to the WiFi configuration page.
- 2. Follow the guide to set.
- 3. Fill your home's WIFI SSID and password, and submit.