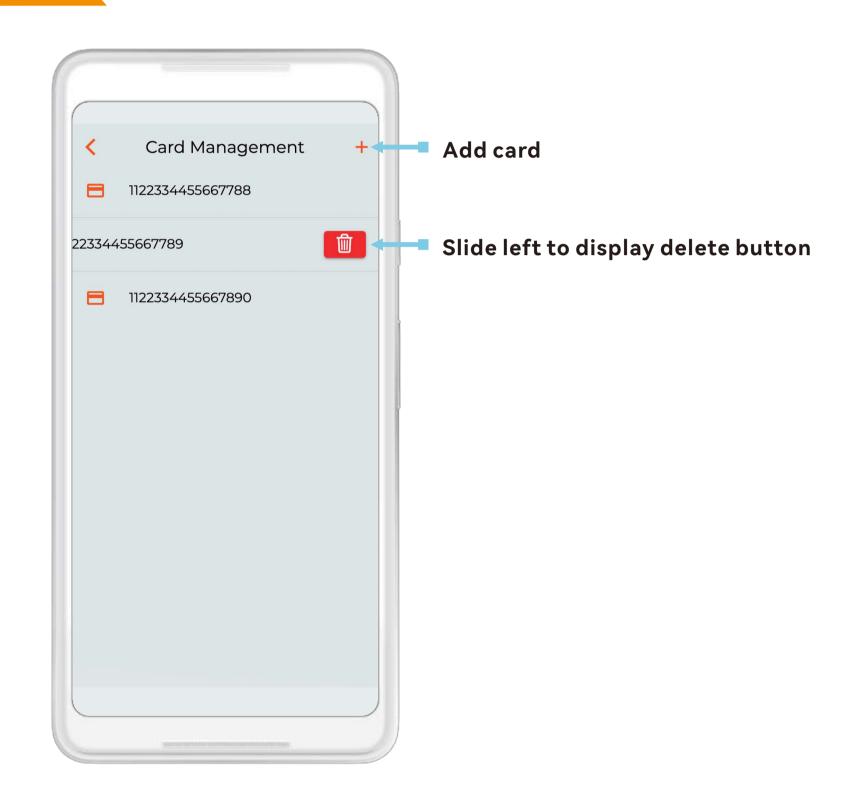

e
- 14 User account page
- 15 RFID card management
- 16 WIFI Configuration

**VER 2.6** 













Use phone's camera or browser to scan the corresponding QR code to download the APP.

Or search WE E-Charge in Google Play, App Store and Huawei store.

# 02 Quick guide





# **04** Main Page



# 05 Add charger



## 06 Charger menu





## **08** Charger status



Plug charger



**Charging finish** 



Tap to charge



Reserved



Charging



**Fault** 

## 09 User management



#### Remove user account:

- 1. Slide left
- 2. Tap to delete
- 3. Confirm to delete

## 10 Appointment charging



Single charging appointment



APPOINTMENT CHARGING

## 11 Charging statistics page



#### 12 Notifications



# 13 Charger setting page



# 14 User account page



## 15 RFID card management



### 16 WIFI configuration



- 1. At the main page, tap the menu on the top right corner to move to the WiFi configuration page.
- 2. Follow the guide to set.
- 3. Fill your home's WIFI SSID and password, and submit.