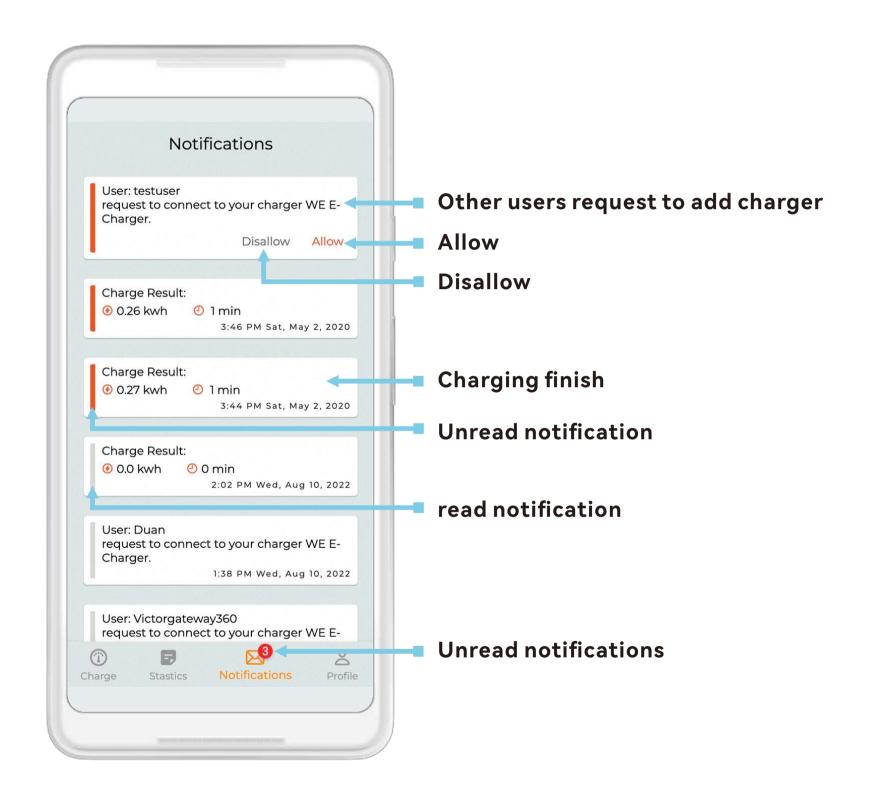

nt charging
- 11 Charging statistics page
- 12 Notifications
- 13 Charger setting page
- 14 User account page
- 15 RFID card management
- 16 WIFI Configuration

**VER 2.6** 













Use phone's camera or browser to scan the corresponding QR code to download the APP.

Or search WE E-Charge in Google Play, App Store and Huawei store.

# 02 Quick guide





# **04** Main Page



# 05 Add charger



## 06 Charger menu





## **08** Charger status



Plug charger



**Charging finish** 



Tap to charge



Reserved



Charging



**Fault** 

## 09 User management



#### Remove user account:

- 1. Slide left
- 2. Tap to delete
- 3. Confirm to delete

## 10 Appointment charging



Single charging appointment



APPOINTMENT CHARGING

## 11 Charging statistics page



#### 12 Notifications



# 13 Charger setting page



# 14 User account page



## 15 RFID card management



### 16 WIFI configuration



- 1. At the main page, tap the menu on the top right corner to move to the WiFi configuration page.
- 2. Follow the guide to set.
- 3. Fill your home's WIFI SSID and password, and submit.