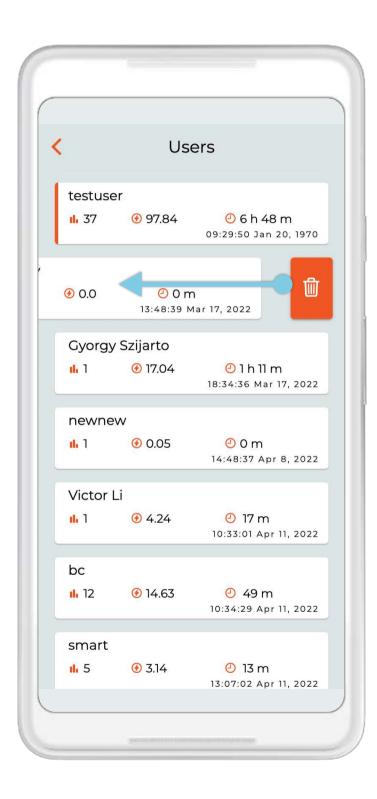

## 09 User management

#### Remove user account:

- 1. Slide left
- 2. Tap to delete
- 3. Confirm to delete