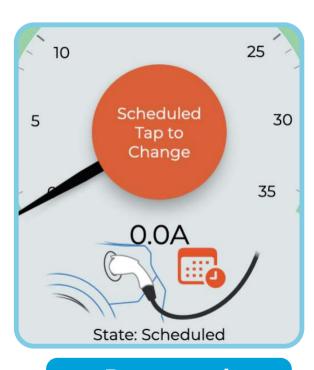

## **08** Charger status

Plug charger

**Charging finish** 

Tap to charge

Reserved

Charging

**Fault** 