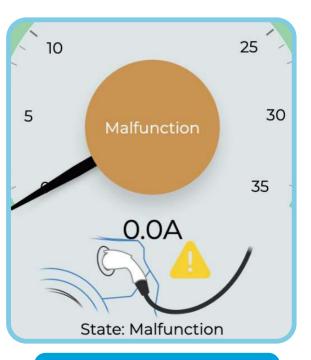

## **08** Charger status

Plug charger

**Charging finish** 

Tap to charge

Reserved

Charging

**Fault** 