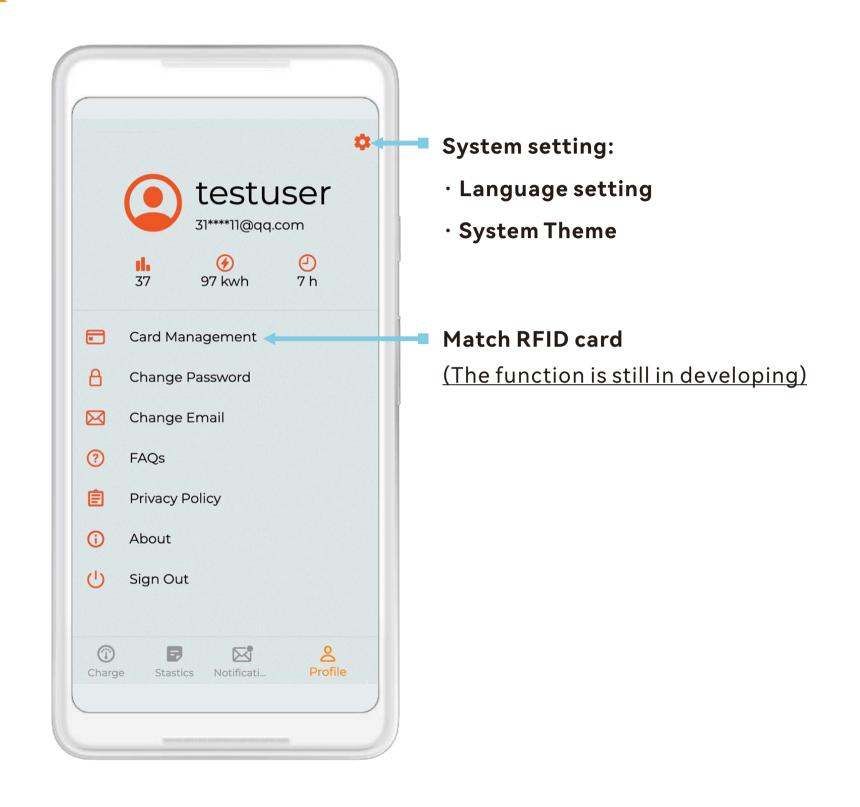

tions
- 13 Charger setting page
- 14 User account page
- 15 RFID card management
- 16 WIFI Configuration

**VER 2.6** 













Use phone's camera or browser to scan the corresponding QR code to download the APP.

Or search WE E-Charge in Google Play, App Store and Huawei store.

# 02 Quick guide





# **04** Main Page



# 05 Add charger



## 06 Charger menu





## **08** Charger status



Plug charger



**Charging finish** 



Tap to charge



Reserved



Charging



**Fault** 

## 09 User management



#### Remove user account:

- 1. Slide left
- 2. Tap to delete
- 3. Confirm to delete

## 10 Appointment charging



Single charging appointment



APPOINTMENT CHARGING

## 11 Charging statistics page



#### 12 Notifications



# 13 Charger setting page



# 14 User account page



## 15 RFID card management



### 16 WIFI configuration



- 1. At the main page, tap the menu on the top right corner to move to the WiFi configuration page.
- 2. Follow the guide to set.
- 3. Fill your home's WIFI SSID and password, and submit.