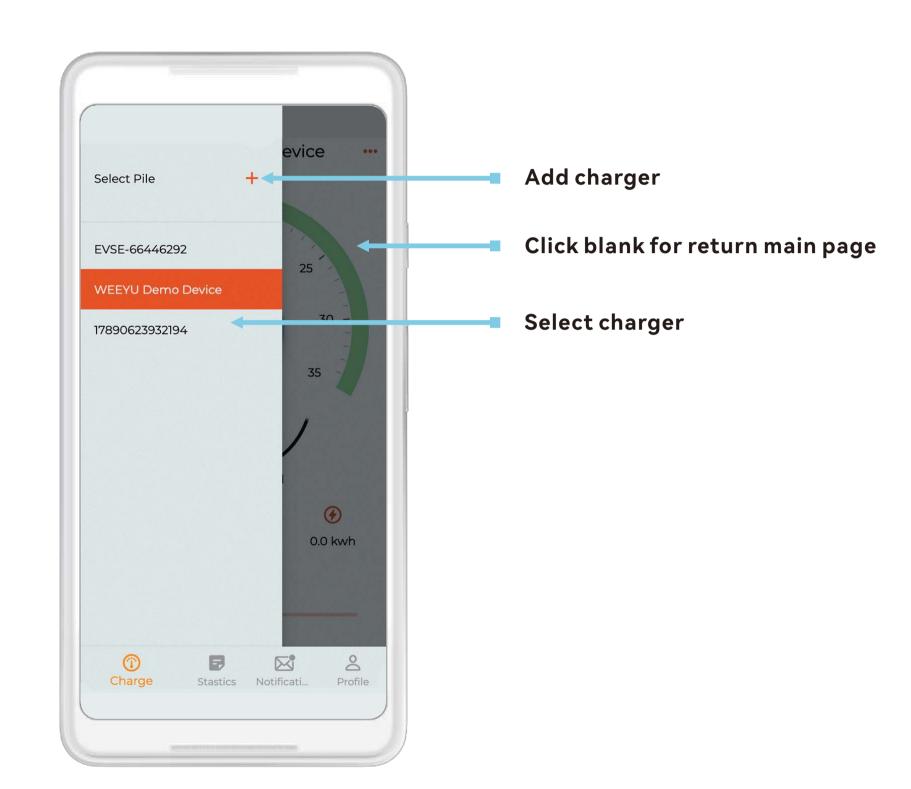

# **WE E-CHARGE**

# User Manual

#### Index

- **01** Download
- 02 Quick guide
- 03 Charging
- **04** Main page
- 05 Add charger
- 06 Charger menu
- 07 Scan QR code
- **08** Charger status
- **09** User management
- 10 Appointment charging
- 11 Charging statistics page
- 12 Notifications
- 13 Charger setting page
- 14 User account page
- 15 RFID card management
- 16 WIFI Configuration

**VER 2.6** 













Use phone's camera or browser to scan the corresponding QR code to download the APP.

Or search WE E-Charge in Google Play, App Store and Huawei store.

# 02 Quick guide





# **04** Main Page



# 05 Add charger



## 06 Charger menu





## **08** Charger status



Plug charger



**Charging finish** 



Tap to charge



Reserved



Charging



**Fault** 

## 09 User management



#### Remove user account:

- 1. Slide left
- 2. Tap to delete
- 3. Confirm to delete

## 10 Appointment charging



Single charging appointment



APPOINTMENT CHARGING

## 11 Charging statistics page



#### 12 Notifications



# 13 Charger setting page



# 14 User account page



## 15 RFID card management



### 16 WIFI configuration



- 1. At the main page, tap the menu on the top right corner to move to the WiFi configuration page.
- 2. Follow the guide to set.
- 3. Fill your home's WIFI SSID and password, and submit.