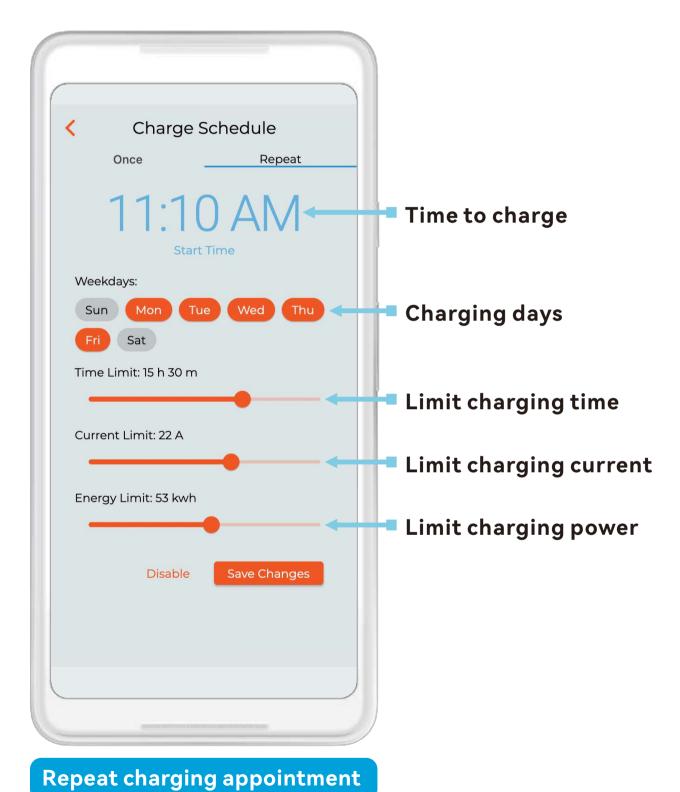

- 07 Scan QR code
- **08** Charger status
- **09** User management
- 10 Appointment charging
- 11 Charging statistics page
- 12 Notifications
- 13 Charger setting page
- 14 User account page
- 15 RFID card management
- 16 WIFI Configuration

**VER 2.6** 













Use phone's camera or browser to scan the corresponding QR code to download the APP.

Or search WE E-Charge in Google Play, App Store and Huawei store.

# 02 Quick guide





# **04** Main Page



# 05 Add charger



## 06 Charger menu





## **08** Charger status



Plug charger



**Charging finish** 



Tap to charge



Reserved



Charging



**Fault** 

## 09 User management



#### Remove user account:

- 1. Slide left
- 2. Tap to delete
- 3. Confirm to delete

## 10 Appointment charging



Single charging appointment



APPOINTMENT CHARGING

## 11 Charging statistics page



#### 12 Notifications



# 13 Charger setting page



# 14 User account page



## 15 RFID card management



### 16 WIFI configuration



- 1. At the main page, tap the menu on the top right corner to move to the WiFi configuration page.
- 2. Follow the guide to set.
- 3. Fill your home's WIFI SSID and password, and submit.