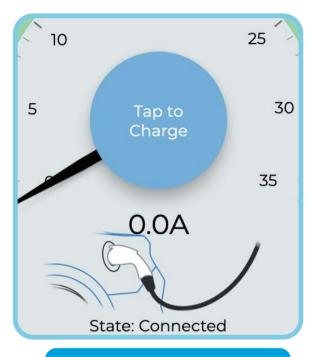

## **08** Charger status

Plug charger

**Charging finish** 

Tap to charge

Reserved

Charging

**Fault** 