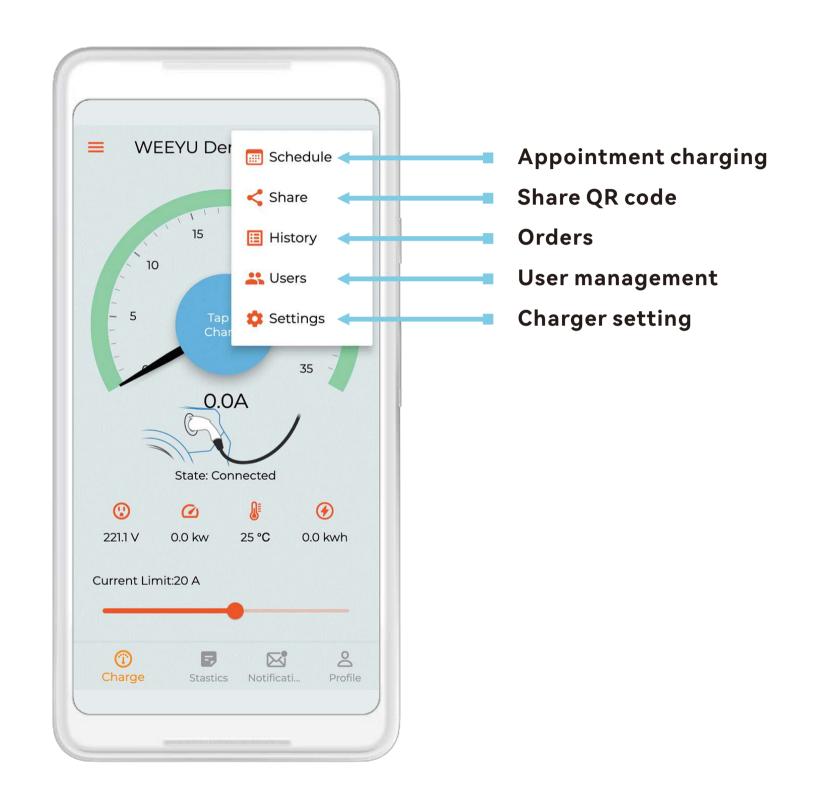

# **WE E-CHARGE**

# User Manual

#### Index

- **01** Download
- 02 Quick guide
- 03 Charging
- **04** Main page
- 05 Add charger
- 06 Charger menu
- 07 Scan QR code
- **08** Charger status
- **09** User management
- 10 Appointment charging
- 11 Charging statistics page
- 12 Notifications
- 13 Charger setting page
- 14 User account page
- 15 RFID card management
- 16 WIFI Configuration

**VER 2.6** 













Use phone's camera or browser to scan the corresponding QR code to download the APP.

Or search WE E-Charge in Google Play, App Store and Huawei store.

# 02 Quick guide





# **04** Main Page



# 05 Add charger



## 06 Charger menu





## **08** Charger status



Plug charger



**Charging finish** 



Tap to charge



Reserved



Charging



**Fault** 

## 09 User management



#### Remove user account:

- 1. Slide left
- 2. Tap to delete
- 3. Confirm to delete

## 10 Appointment charging



Single charging appointment



APPOINTMENT CHARGING

## 11 Charging statistics page



#### 12 Notifications



# 13 Charger setting page



# 14 User account page



## 15 RFID card management



### 16 WIFI configuration



- 1. At the main page, tap the menu on the top right corner to move to the WiFi configuration page.
- 2. Follow the guide to set.
- 3. Fill your home's WIFI SSID and password, and submit.