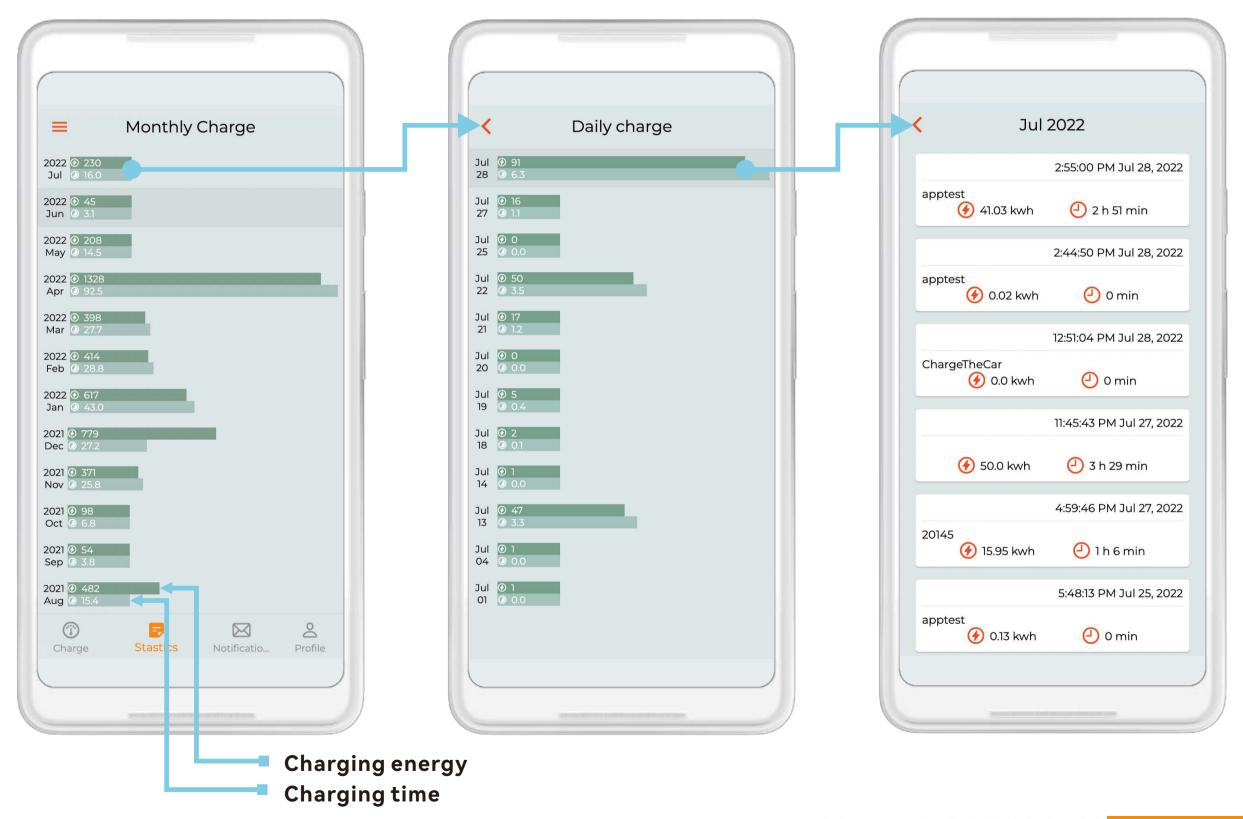

management
- 10 Appointment charging
- 11 Charging statistics page
- 12 Notifications
- 13 Charger setting page
- 14 User account page
- 15 RFID card management
- 16 WIFI Configuration

**VER 2.6** 













Use phone's camera or browser to scan the corresponding QR code to download the APP.

Or search WE E-Charge in Google Play, App Store and Huawei store.

# 02 Quick guide





# **04** Main Page



# 05 Add charger



## 06 Charger menu





## **08** Charger status



Plug charger



**Charging finish** 



Tap to charge



Reserved



Charging



**Fault** 

## 09 User management



#### Remove user account:

- 1. Slide left
- 2. Tap to delete
- 3. Confirm to delete

## 10 Appointment charging



Single charging appointment



APPOINTMENT CHARGING

## 11 Charging statistics page



#### 12 Notifications



# 13 Charger setting page



# 14 User account page



## 15 RFID card management



### 16 WIFI configuration



- 1. At the main page, tap the menu on the top right corner to move to the WiFi configuration page.
- 2. Follow the guide to set.
- 3. Fill your home's WIFI SSID and password, and submit.