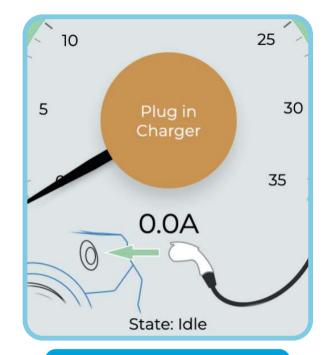

## **08** Charger status

Plug charger

**Charging finish** 

Tap to charge

Reserved

Charging

**Fault** 