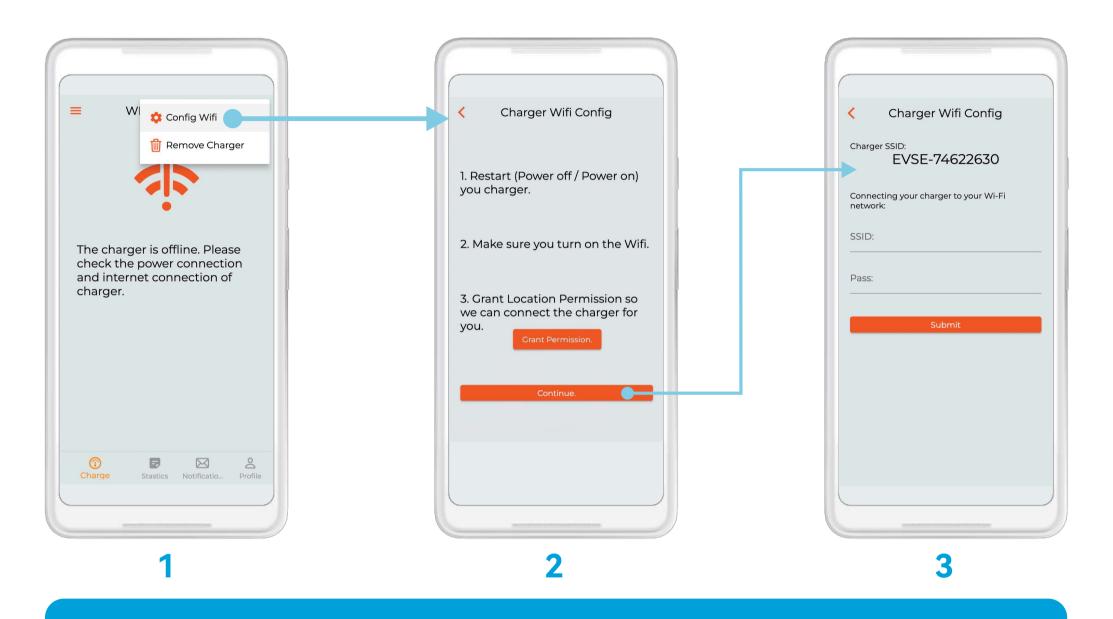

### 16 WIFI configuration

- 1. At the main page, tap the menu on the top right corner to move to the WiFi configuration page.
- 2. Follow the guide to set.
- 3. Fill your home's WIFI SSID and password, and submit.