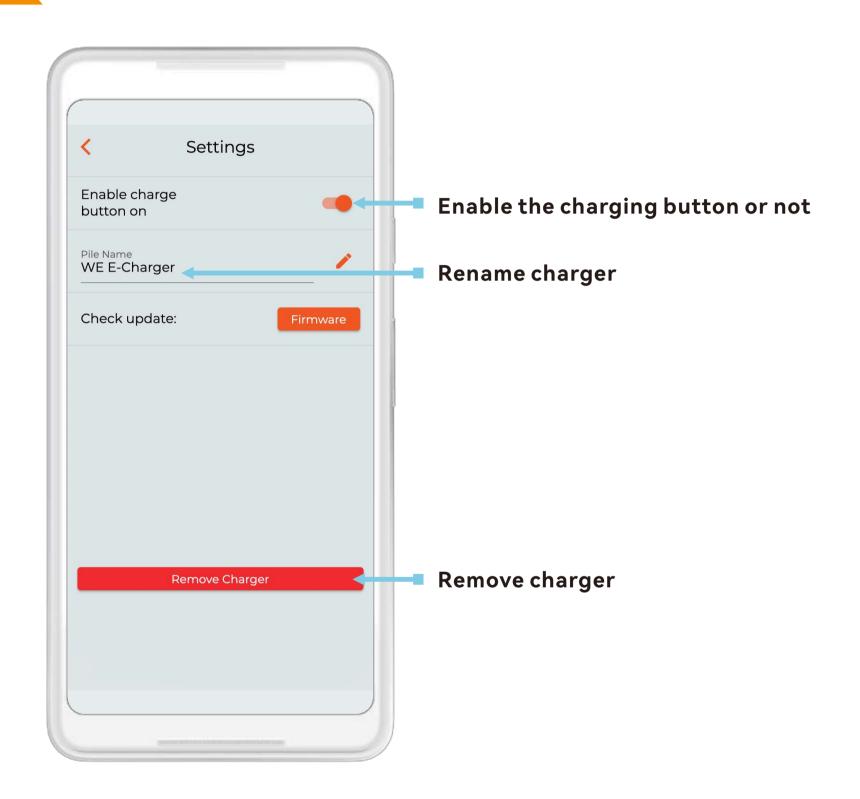

tistics page
- 12 Notifications
- 13 Charger setting page
- 14 User account page
- 15 RFID card management
- 16 WIFI Configuration

**VER 2.6** 













Use phone's camera or browser to scan the corresponding QR code to download the APP.

Or search WE E-Charge in Google Play, App Store and Huawei store.

# 02 Quick guide





# **04** Main Page



# 05 Add charger



## 06 Charger menu





## **08** Charger status



Plug charger



**Charging finish** 



Tap to charge



Reserved



Charging



**Fault** 

## 09 User management



#### Remove user account:

- 1. Slide left
- 2. Tap to delete
- 3. Confirm to delete

## 10 Appointment charging



Single charging appointment



APPOINTMENT CHARGING

## 11 Charging statistics page



#### 12 Notifications



# 13 Charger setting page



# 14 User account page



## 15 RFID card management



### 16 WIFI configuration



- 1. At the main page, tap the menu on the top right corner to move to the WiFi configuration page.
- 2. Follow the guide to set.
- 3. Fill your home's WIFI SSID and password, and submit.