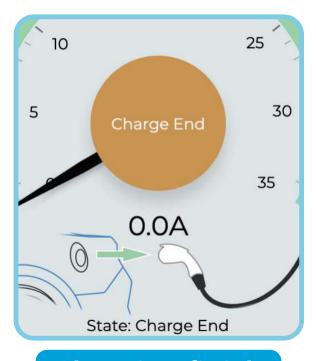

## **08** Charger status

Plug charger

**Charging finish** 

Tap to charge

Reserved

Charging

**Fault** 