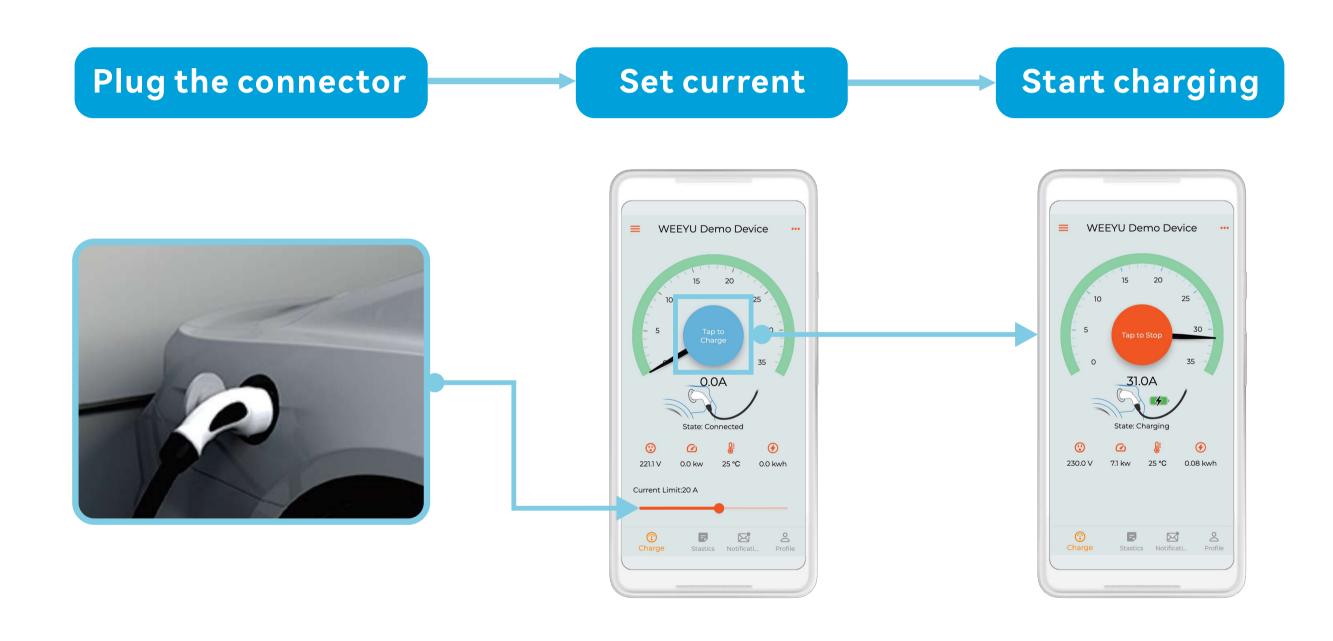

# **WE E-CHARGE**

# User Manual

#### Index

- **01** Download
- 02 Quick guide
- 03 Charging
- **04** Main page
- 05 Add charger
- 06 Charger menu
- 07 Scan QR code
- **08** Charger status
- **09** User management
- 10 Appointment charging
- 11 Charging statistics page
- 12 Notifications
- 13 Charger setting page
- 14 User account page
- 15 RFID card management
- 16 WIFI Configuration

**VER 2.6** 













Use phone's camera or browser to scan the corresponding QR code to download the APP.

Or search WE E-Charge in Google Play, App Store and Huawei store.

# 02 Quick guide





# **04** Main Page



# 05 Add charger



## 06 Charger menu





## **08** Charger status



Plug charger



**Charging finish** 



Tap to charge



Reserved



Charging



**Fault** 

## 09 User management



#### Remove user account:

- 1. Slide left
- 2. Tap to delete
- 3. Confirm to delete

## 10 Appointment charging



Single charging appointment



APPOINTMENT CHARGING

## 11 Charging statistics page



#### 12 Notifications



# 13 Charger setting page



# 14 User account page



## 15 RFID card management



### 16 WIFI configuration



- 1. At the main page, tap the menu on the top right corner to move to the WiFi configuration page.
- 2. Follow the guide to set.
- 3. Fill your home's WIFI SSID and password, and submit.