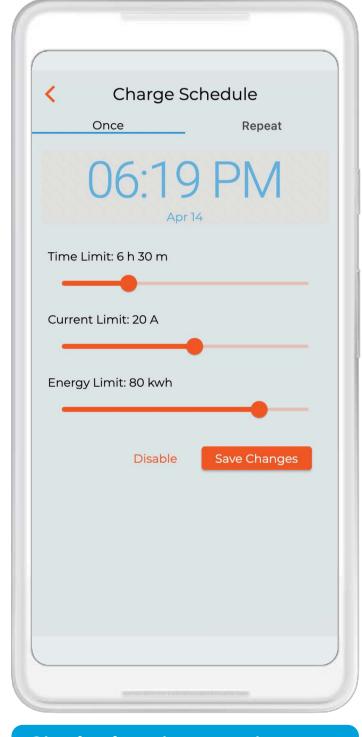

Add charger
- 06 Charger menu
- 07 Scan QR code
- **08** Charger status
- **09** User management
- 10 Appointment charging
- 11 Charging statistics page
- 12 Notifications
- 13 Charger setting page
- 14 User account page
- 15 RFID card management
- 16 WIFI Configuration

**VER 2.6** 













Use phone's camera or browser to scan the corresponding QR code to download the APP.

Or search WE E-Charge in Google Play, App Store and Huawei store.

# 02 Quick guide





# **04** Main Page



# 05 Add charger



## 06 Charger menu





## **08** Charger status



Plug charger



**Charging finish** 



Tap to charge



Reserved



Charging



**Fault** 

## 09 User management



#### Remove user account:

- 1. Slide left
- 2. Tap to delete
- 3. Confirm to delete

## 10 Appointment charging



Single charging appointment



APPOINTMENT CHARGING

## 11 Charging statistics page



#### 12 Notifications



# 13 Charger setting page



# 14 User account page



## 15 RFID card management



### 16 WIFI configuration



- 1. At the main page, tap the menu on the top right corner to move to the WiFi configuration page.
- 2. Follow the guide to set.
- 3. Fill your home's WIFI SSID and password, and submit.