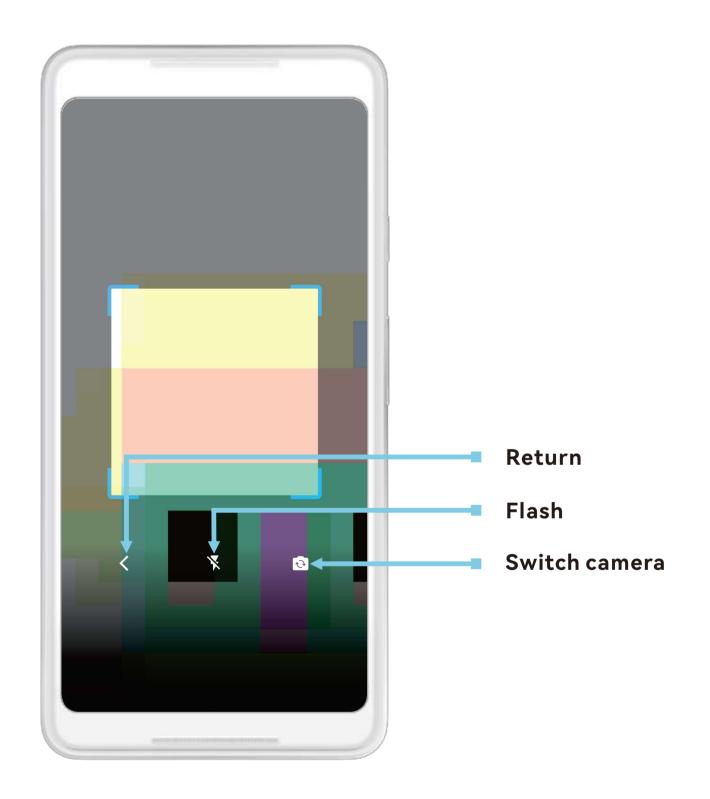

### 16 WIFI configuration

- 1. At the main page, tap the menu on the top right corner to move to the WiFi configuration page.
- 2. Follow the guide to set.
- 3. Fill your home's WIFI SSID and password, and submit.